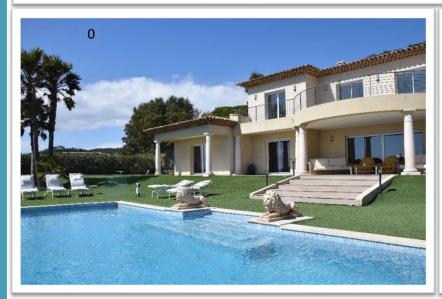

# VILLA ALFALINE

Villa Alfaline is a lovely Riviera property with a breathtaking view over the bay and Saint-Tropez.

Nice living space with a main living room, a TV room and a dining area. leading to the covered terrace with an outdoor lounge and dining table, BBQ.