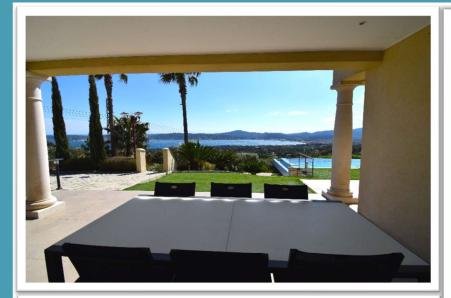

# VILLA ALFALINE

Villa Alfaline is a lovely Riviera property with a breathtaking view over the bay and Saint-Tropez.

Nice living space with a main living room, a TV room and a dining area. leading to the covered terrace with an outdoor lounge and dining table, BBQ.