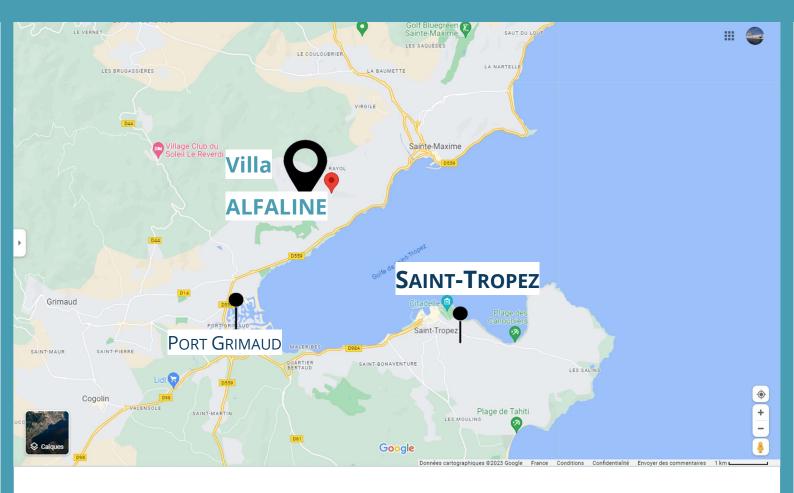

## **The Area:**

- Saint-Tropez → 13 km drive / Easy access by taxi-boat
- Port- Grimaud → 5 km
- Sainte-Maxime → 7 km
- Nice Côte d'Azur International Airport → 95 km (≈ 1 hour and 15 minutes)