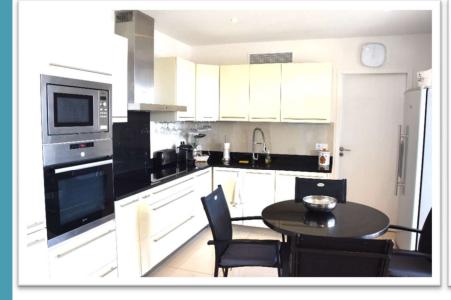

# VILLA ALFALINE

Villa Alfaline is a lovely Riviera property with a breathtaking view over the bay and Saint-Tropez.

Nice living space with a main living room, a TV room and a dining area. leading to the covered terrace with an outdoor lounge and dining table, BBQ.