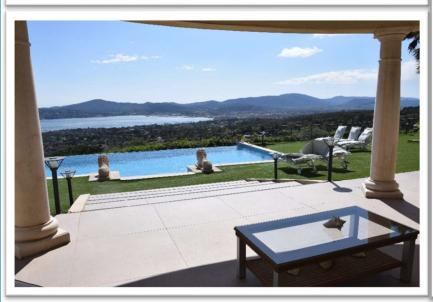

# VILLA ALFALINE

Villa Alfaline is a lovely Riviera property with a breathtaking view over the bay and Saint-Tropez.

Nice living space with a main living room, a TV room and a dining area. leading to the covered terrace with an outdoor lounge and dining table, BBQ.

The night area is composed of 5 bedrooms with en-suite bathrooms.

— by Beauvallon Services —

— by Beauvallon Services —

by Beauvallon Services -

by Beauvallon Services

by Beauvallon Services

— by Beauvallon Services —