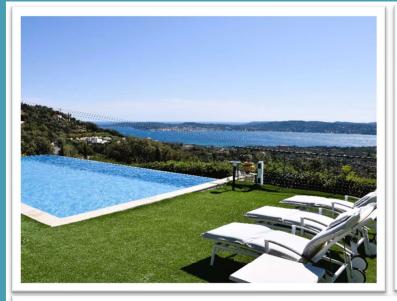

# VILLA ALFALINE

Villa Alfaline is a lovely Riviera property with a breathtaking view over the bay and Saint-Tropez.

Nice living space with a main living room, a TV room and a dining area. leading to the covered terrace with an outdoor lounge and dining table, BBQ.