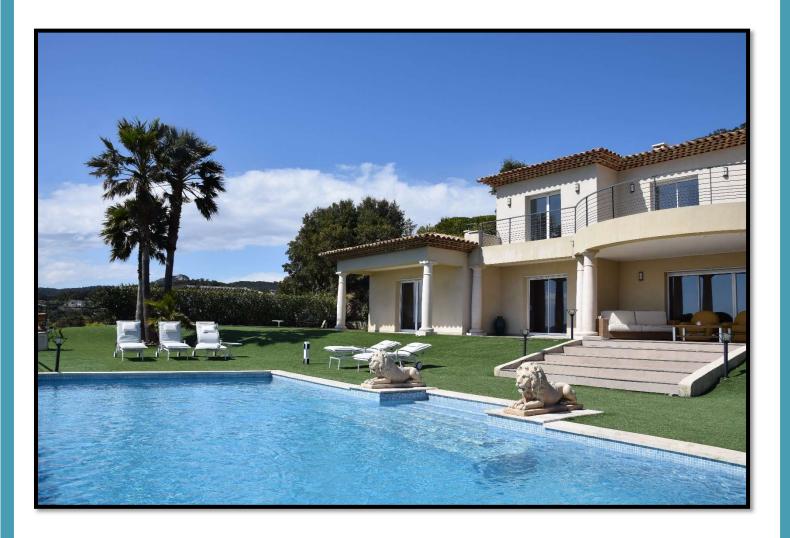

# VILLA ALFALINE

Villa Alfaline is a lovely Riviera property with a breathtaking view over the bay and Saint-Tropez.

Nice living space with a main living room, a TV room and a dining area. leading to the covered terrace with an outdoor lounge and dining table, BBQ.

The night area is composed of 5 bedrooms with en-suite bathrooms.

— by Beauvallon Services —

— by Beauvallon Services —

by Beauvallon Services -

by Beauvallon Services

by Beauvallon Services

— by Beauvallon Services —