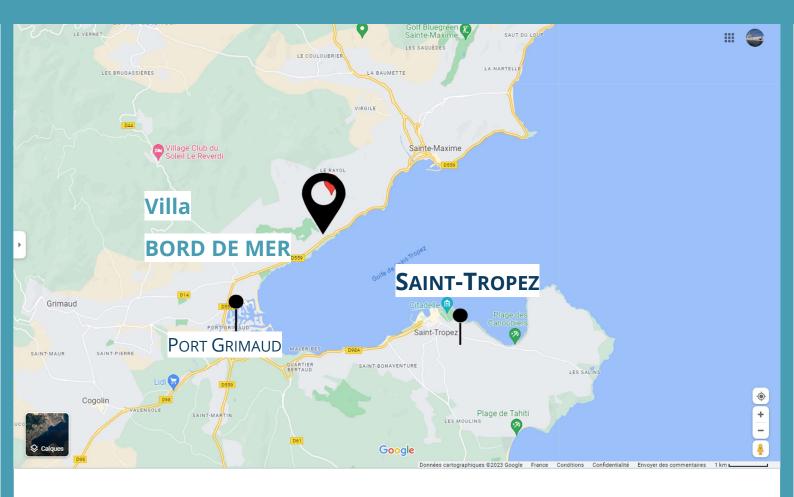

## **The Area:**

- Saint-Tropez → 13 km drive / Easy access by taxi-boat
- Port- Grimaud → 5 km
- Sainte-Maxime → 7 km
- Nice Côte d'Azur International Airport → 95 km (≈ 1 hour and 15 minutes)