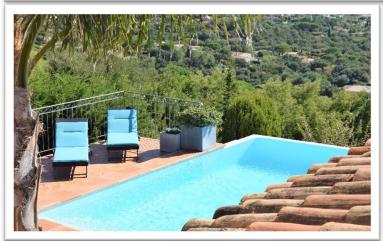

# VILLA BELVEDERE

Villa BELVEDERE is a typical Riviera property with a breathtaking view over the bay and Saint-Tropez.

Large living space with a main living rooms, a TV lounge and a large dinner area. leading to the wonderful covered terrace directly with a lovely outdoor lounge and dining table, BBQ.