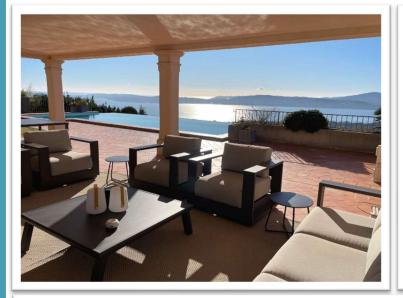

# VILLA BELVEDERE

Villa BELVEDERE is a typical Riviera property with a breathtaking view over the bay and Saint-Tropez.

Large living space with a main living rooms, a TV lounge and a large dinner area. leading to the wonderful covered terrace directly with a lovely outdoor lounge and dining table, BBQ.