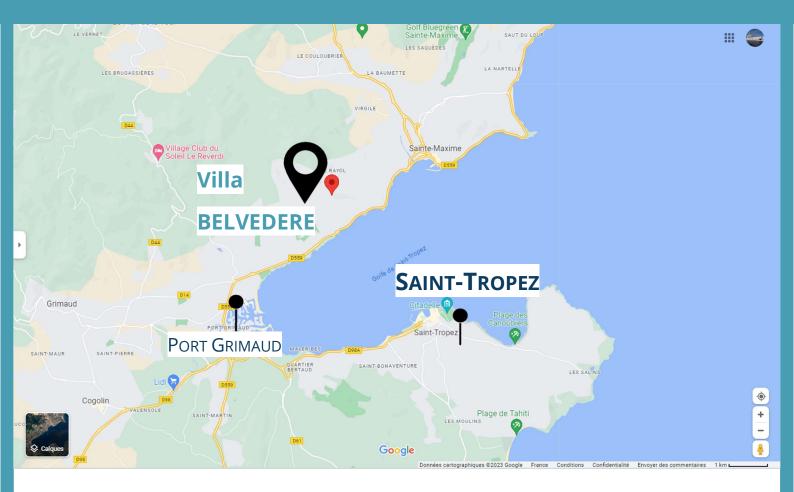

# **The Area:**

- Saint-Tropez → 13 km drive / Easy access by taxi-boat
- Port- Grimaud → 5 km
- Sainte-Maxime → 7 km
- Nice Côte d'Azur International Airport → 95 km (≈ 1 hour and 15 minutes)