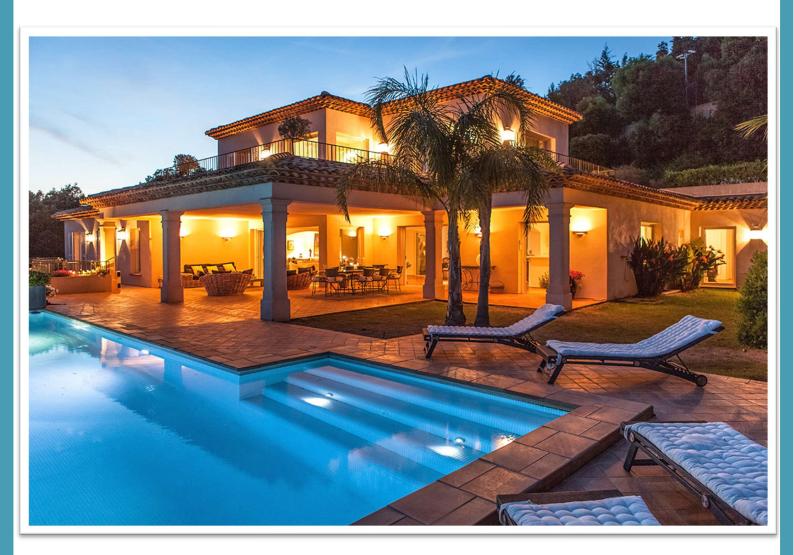

# VILLA BELVEDERE

Villa BELVEDERE is a typical Riviera property with a breathtaking view over the bay and Saint-Tropez.

Large living space with a main living rooms, a TV lounge and a large dinner area. leading to the wonderful covered terrace directly with a lovely outdoor lounge and dining table, BBQ.

The night area is composed of 6 large bedrooms with en-suite bathrooms in the main house and 2 additional rooms en suite at garden level.

by Beauvallon Services

— by Beauvallon Services —

by Beauvallon Services -