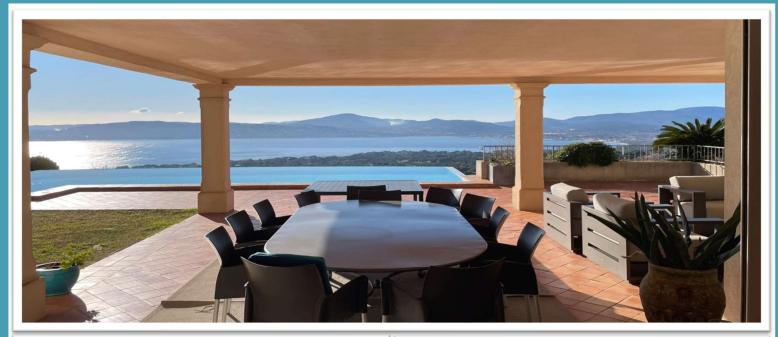

# VILLA BELVEDERE

Villa BELVEDERE is a typical Riviera property with a breathtaking view over the bay and Saint-Tropez.

Large living space with a main living rooms, a TV lounge and a large dinner area. leading to the wonderful covered terrace directly with a lovely outdoor lounge and dining table, BBQ.