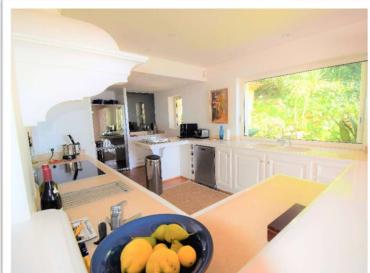

# VILLA BELVEDERE

Villa BELVEDERE is a typical Riviera property with a breathtaking view over the bay and Saint-Tropez.

Large living space with a main living rooms, a TV lounge and a large dinner area. leading to the wonderful covered terrace directly with a lovely outdoor lounge and dining table, BBQ.