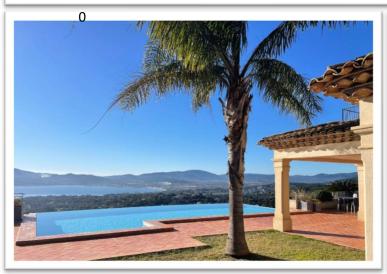

# VILLA BELVEDERE

Villa BELVEDERE is a typical Riviera property with a breathtaking view over the bay and Saint-Tropez.

Large living space with a main living rooms, a TV lounge and a large dinner area. leading to the wonderful covered terrace directly with a lovely outdoor lounge and dining table, BBQ.