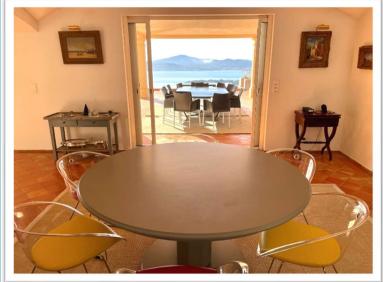

# VILLA BELVEDERE

Villa BELVEDERE is a typical Riviera property with a breathtaking view over the bay and Saint-Tropez.

Large living space with a main living rooms, a TV lounge and a large dinner area. leading to the wonderful covered terrace directly with a lovely outdoor lounge and dining table, BBQ.