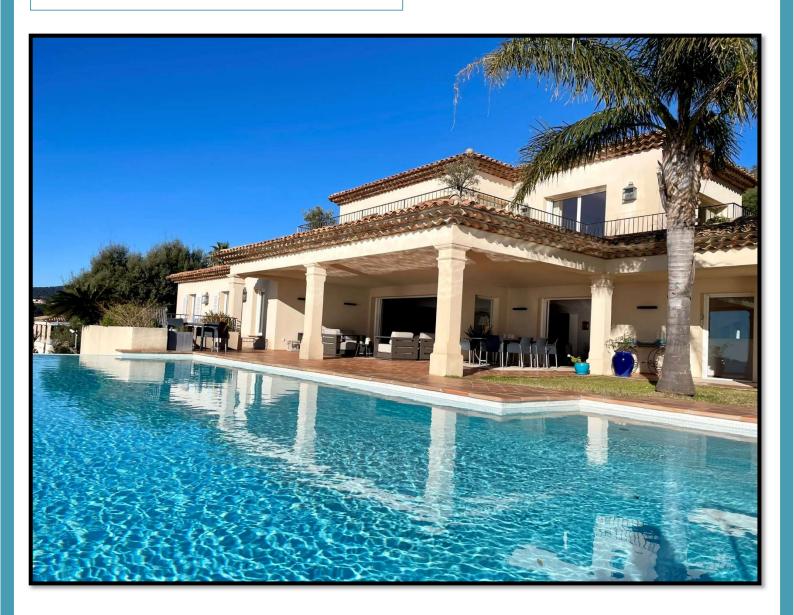

# VILLA BELVEDERE

Villa BELVEDERE is a typical Riviera property with a breathtaking view over the bay and Saint-Tropez.

Large living space with a main living rooms, a TV lounge and a large dinner area. leading to the wonderful covered terrace directly with a lovely outdoor lounge and dining table, BBQ.