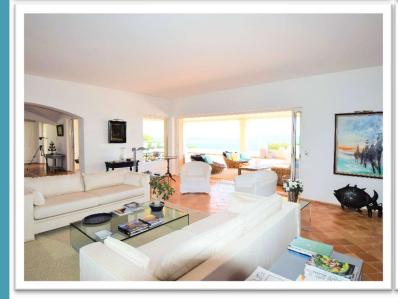

# VILLA BELVEDERE

Villa BELVEDERE is a typical Riviera property with a breathtaking view over the bay and Saint-Tropez.

Large living space with a main living rooms, a TV lounge and a large dinner area. leading to the wonderful covered terrace directly with a lovely outdoor lounge and dining table, BBQ.